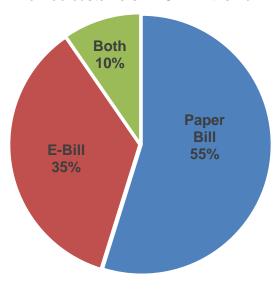

## **Total Accounts: 4,498**

How do customers RECEIVE their bill?

|            | FY23 | FY 23 |        |
|------------|------|-------|--------|
|            | Q1   | Q2    | change |
| Paper Bill | 0.57 | 0.55  | (0.02) |
| E-Bill     | 0.34 | 0.36  | 0.02   |
| Both       | 0.09 | 0.09  | 0.00   |