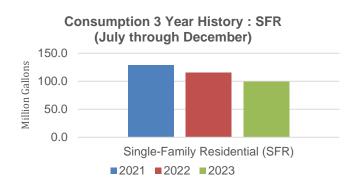

### Consumption

Water consumption by SFR customers through the second quarter is 99 million gallons, down 16.4 million gallons or 14.1% from FY 2022.