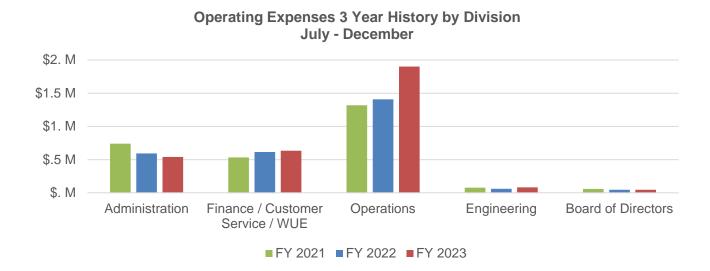

Operating expenses are the organization's largest expense category. District operating expenses reflect the cost of providing uninterrupted high-quality water service across the service area. Operating expenses through Q2 of FY 2023, which accounts for activity from July 2022 through December 2022, are tracking in line with the budget. Total operating expenses in FY 2023 exceed the FY 2022 total for the same period by 17.8%, due to one-time costs in the Operations Division for well maintenance and main maintenance services. The chart below compares Operating Expenditures by Division for each of the past three fiscal years.