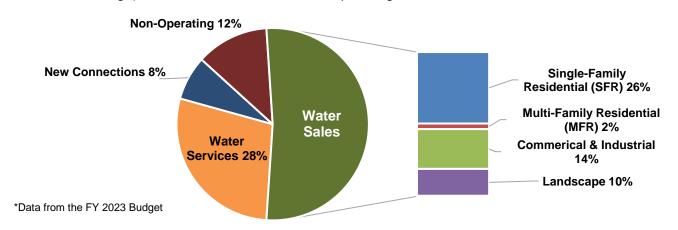

#### Revenues

Scotts Valley Water District revenues come from four main sources: Water Sales, Water Services (Basic Service Charge), New Connections, and Non-Operating\*.

The District's largest revenue category is Single Family Residential (SFR) Water Sales. Revenue in the SFR category for the period of July through December is flat from the same period in the prior year. Revenue includes drought surcharges.