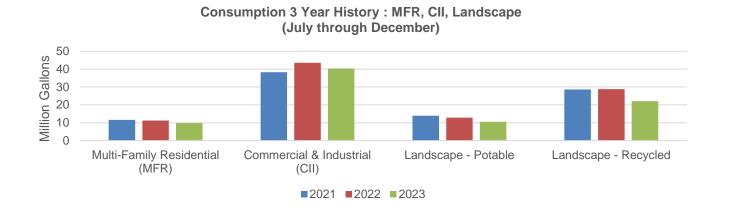

### Consumption

Water consumption by SFR customers through the second quarter is 99 million gallons, down 16.4 million gallons or 14.1% from FY 2022.