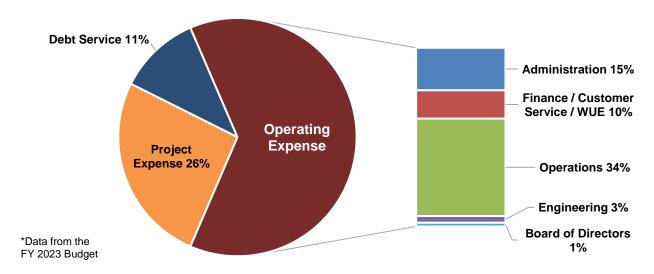

#### **Expenses**

District expenses are comprised of three major categories: Operating Expenses, Project Expenses, and Debt Service. The chart below presents the FY 2023 Budget by expense category, with Operating Expenses broken down by Division\*.

Operating expenses are the organization's largest expense category. District operating expenses reflect the cost of providing uninterrupted high-quality water service across the service area. Operating expenses through Q2 of FY 2023, which accounts for activity from July 2022 through December 2022, are tracking in line with the budget. Total operating expenses in FY 2023 exceed the FY 2022 total for the same period by 17.8%, due to one-time costs in the Operations Division for well maintenance and main maintenance services. The chart below compares Operating Expenditures by Division for each of the past three fiscal years.