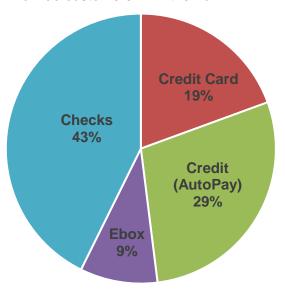

How do customers PAY their bill?

|                  | FY 23 | FY 23 |        |
|------------------|-------|-------|--------|
|                  | Q1    | Q2    | change |
| Credit Card      | 0.19  | 0.19  | 0.00   |
| Credit (AutoPay) | 0.27  | 0.29  | 0.02   |
| Ebox             | 0.10  | 0.09  | (0.01) |
| Checks           | 0.44  | 0.43  | (0.01) |